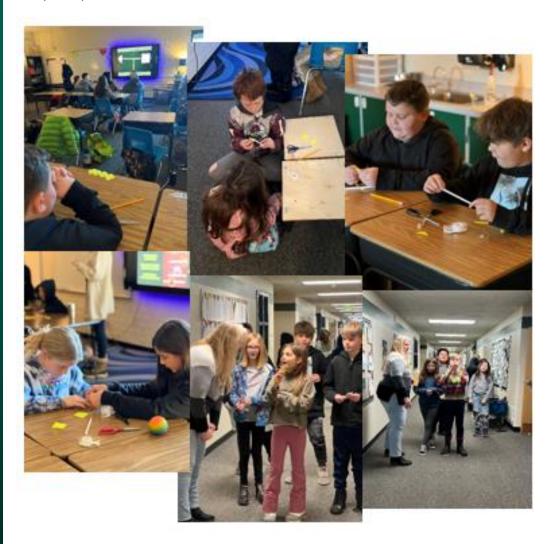

# **5TH GRADE ENGINEERS**

5<sup>th</sup> graders had engineers from Hewlett Packard visit their classrooms. They learned about different fields of engineering. Working in teams, they were given the challenge to construct paper rockets using simple materials. Then they competed to see which rockets could launch the furthest!