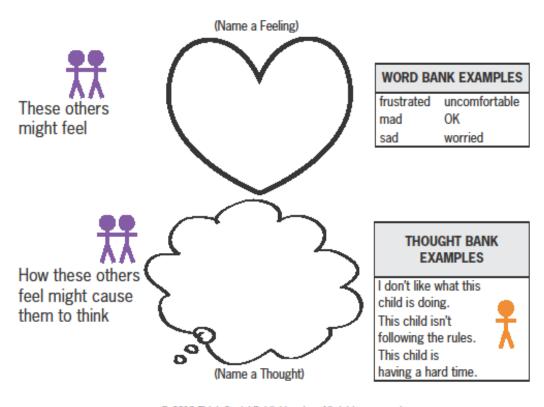

### **Counseling and Mental Health Team**

Hello CLPE families! We are currently working on identifying expected and unexpected behaviors at school with all grade levels. It is important to differentiate with students that there are different expected and unexpected behaviors depending on the setting (school, home, attending a hockey game, etc.). The following worksheets help to guide a discussion that when one or more students do expected behaviors in a specific situation, it usually leads to others feeling happy, safe, focused and ready to learn. It also guides a discussion that when a student is doing unexpected behaviors, it usually leads others to feel uncomfortable, distracted, and sometimes unsafe. Feel free to use these worksheets at home to talk about unexpected and expected behaviors! As a school community, we use Zones of Regulation as a common language to identify emotions (see attached). We also talk a lot about how emotions and behaviors are contagious. For example, when we are kind to others, it encourages others to be kind, as well.

# Thinking and Feeling About UNEXPECTED Behaviors

and his or behavior is UNEXPECTED, others have thoughts and feelings about the behavior.

<sup>© 2019</sup> Think Social Publishing, Inc. All rights reserved. From The Zones of Regulation" by Leah M. Kuypers • Available at www.socialthinking.com