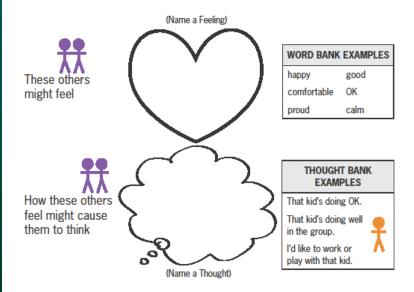

### **Counseling and Mental Health Team**

Hello CLPE families! We are currently working on identifying expected and unexpected behaviors at school with all grade levels. It is important to differentiate with students that there are different expected and unexpected behaviors depending on the setting (school, home, attending a hockey game, etc.). The following worksheets help to guide a discussion that when one or more students do expected behaviors in a specific situation, it usually leads to others feeling happy, safe, focused and ready to learn. It also guides a discussion that when a student is doing unexpected behaviors, it usually leads others to feel uncomfortable, distracted, and sometimes unsafe. Feel free to use these worksheets at home to talk about unexpected and expected behaviors! As a school community, we use Zones of Regulation as a common language to identify emotions (see attached). We also talk a lot about how emotions and behaviors are contagious. For example, when we are kind to others, it encourages others to be kind, as well.

### Thinking and Feeling About **EXPECTED** Behaviors

and his or behavior is EXPECTED, others have thoughts and feelings about the behavior.

© 2019 Think Social Publishing, Inc. All rights reserved. From The Zones of Regulation" by Leah M. Kuypers • Available at www.socialthinking.com