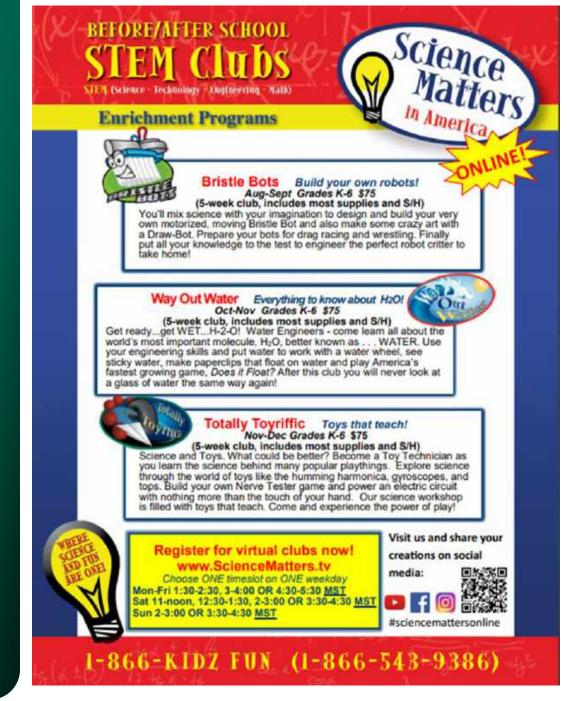

### **Science Matters Enrichment Class**

**Science Matters** will have classes online. All three fall clubs are open for registration now. For each club, the deadline is the Thursday before the first Mon-Thurs clubs and two Thursdays prior to the first Fri, Sat and Sun clubs. The club is an hour of live instruction and materials are shipped prior to the first meeting. The earliest deadline for our first club, Bristle Bots, is Aug 20. See flyer below.